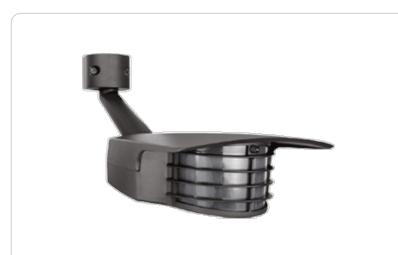

# RAB

STEALTH Sensor with special 200° detection pattern to provide wide coverage side to side. Excellent for building perimeter protection. Lens masks allow customization of detection zone.

Color: Bronze

#### Detection:

200° view

#### Floodlights:

Precision die cast aluminum. 1/2" NPS threaded arm with serrated locking swivel fits all standard mounting boxes and covers.

#### Lens Mask:

Customized press apply lens mask included to reduce coverage easily