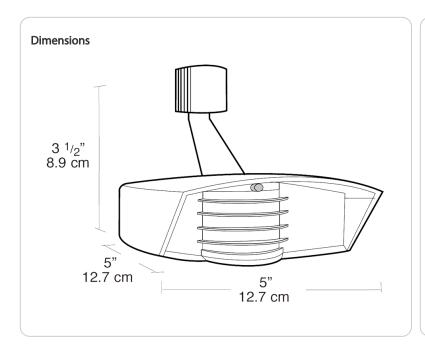

# RAB

STEALTH Sensor with special 200° detection pattern to provide wide coverage side to side. Excellent for building perimeter protection. Lens masks allow customization of detection zone.

Color: Bronze

Weight: 1.0 lbs