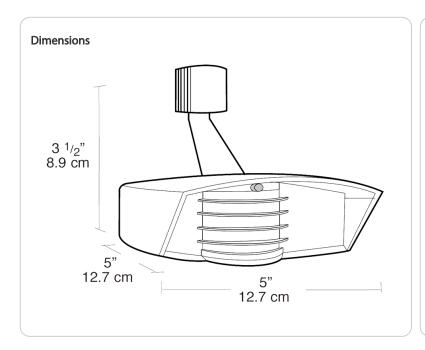

tion

### Floodlights:

Precision die cast aluminum. 1/2" NPS threaded arm with serrated locking swivel fits all standard mounting boxes and covers.

### **LED Characteristics**

### LED Detection Indicator:

Shows when sensor is detecting in daytime and glows red at night for "on-guard" deterrence

### Color Matched Lens:

Dark lens with bronze units, white lens with white units

### Other

Warranty: 10-year sensor warranty

Buy American Act Compliance: RAB values USA manufacturing! Upon request, RAB may be able to manufacture this product to be compliant with the Buy American Act (BAA). Please

may be able to manufacture this product to be compliant with the Buy American Act (BAA). Please contact customer service to request a quote for the product to be made BAA compliant.

# STL12LV





### Features

Temperature compensation

- Radio frequency immunity
- 6000 volt surge protection
- LED detection & "on guard" indicator
- Color matched vandal resistant lens and grill
- Protected manual override with auto reset
- Can be wired in parallel