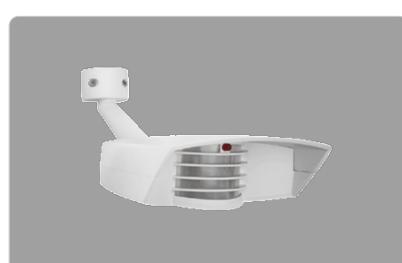

# RAB

| Project:     | Туре: |
|--------------|-------|
| Prepared By: | Date: |
|              |       |

STEALTH Sensor with 110° view. Double Look Down lens, surge protection, LED detection indicator and Color Matched Lens.

Color: White

Veight: 0.9 lbs