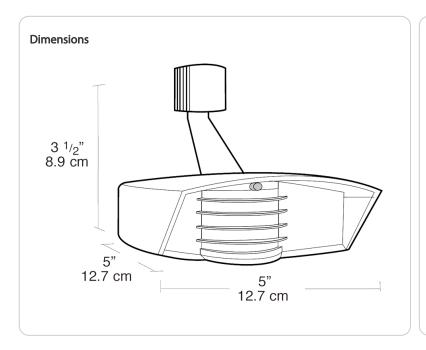

10° view. Double Look Down lens, surge protection, LED detection indicator and Color Matched Lens.

Color: White

Veight: 0.9 lbs

### **Technical Specifications**

Compliance

UL Listed: Raintight Photoelectric Switch

#### Electrical

Switching Capacity: 8 amps

#### Voltage:

277V 300W LED

Surge Protection: I.E.C specs

#### **Sensor Specifications**

**Detection Pattern:** 50' x 100°

Time Adjustment:

5 seconds to 12 minutes

Power Consumption: 1 watt

....

Other

Warranty: 10-year sensor warranty

#### **Buy American Act Compliance:**

RAB values USA manufacturing! Upon request, RAB may be able to manufacture this product to be compliant with the Buy American Act (BAA). Please contact customer service to request a quote for the product to be made BAA compliant.

# STL110W-LED/277



#### Features

Compatible with LED lamps

- Temperature compensation
- Radio frequency immunity
- 6000 volt surge protection
- LED detection & "on guard" indicator
- Color matched vandal resistant lens and grill
- Protected manual override with auto reset
  - Can be wired in parallel