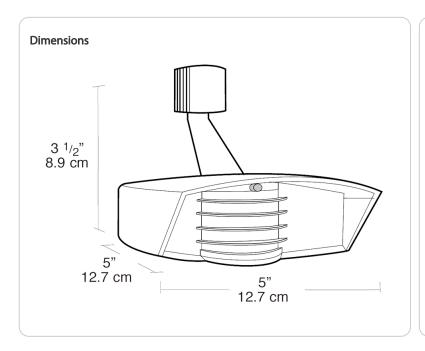

w. Double Look Down lens, surge protection, LED detection indicator and Color Matched Lens.

Color: White

Veight: 0.9 lb:

### **Technical Specifications**

Compliance

UL Listed: Raintight Photoelectric Switch

#### Electrical

Switching Capacity: 8 amps

#### Voltage:

120V 300W LED

### Surge Protection: I.E.C specs

i.e.e spees

### Sensor Specifications

**Detection Pattern:** 50' x 100°

**Time Adjustment:** 5 seconds to 12 minutes

Power Consumption:

1 watt

Other

### Warranty:

10-year sensor warranty

#### Buy American Act Compliance:

RAB values USA manufacturing! Upon request, RAB may be able to manufacture this product to be compliant with the Buy American Act (BAA). Please contact customer service to request a quote for the product to be made BAA compliant.

# STL110W-LED



### Features

- Compatible with LED lamps
- Temperature compensation
- Radio frequency immunity
- 6000 volt surge protection
- LED detection & "on guard" indicator
- Color matched vandal resistant lens and grill
- Protected manual override with auto reset
- Can be wired in parallel