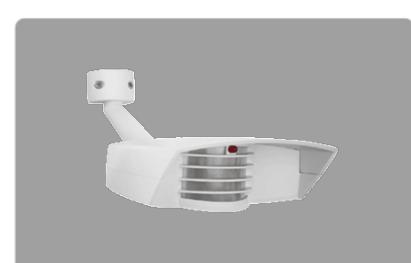

# RAB

| Project:     | Туре: |
|--------------|-------|
| Prepared By: | Date: |

STEALTH Sensor with 110° view. Double Look Down lens, surge protection, LED detection indicator and Color Matched Lens.

Color: White