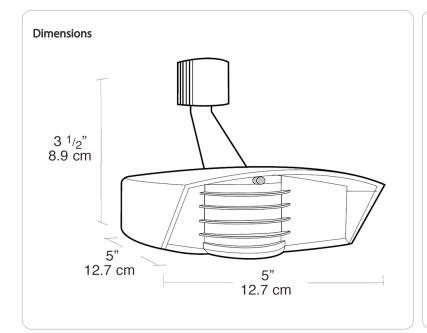

ge protection, LED detection indicator and Color Matched Lens.

Color: Bronze

Weight: 0.9 lbs

# **Technical Specifications**

### Compliance

### **UL Listed:**

Raintight Photoelectric Switch

#### **Electrical**

### **Switching Capacity:**

8 amps

### Voltage:

120V

300W LED

### **Surge Protection:**

I.E.C specs

## **Sensor Specifications**

### **Detection Pattern:**

50' x 100°

### Time Adjustment:

5 seconds to 12 minutes

#### **Power Consumption:**

1 watt

### Other

### Warranty:

10-year sensor warranty

### **Buy American Act Compliance:**

RAB values USA manufacturing! Upon request, RAB may be able to manufacture this product to be compliant with the Buy American Act (BAA). Please contact customer service to request a quote for the product to be made BAA compliant.





### **Features**

Compatible with LED lamps

Temperature compensation

Radio frequency immunity

6000 volt surge protection

LED detection & "on guard" indicator

Color matched vandal resistant lens and grill

Protected manual override with auto reset

Can be wired in parallel