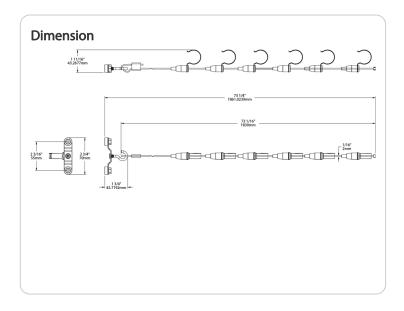

# **Technical Specifications**

#### Cable Kit Accessories:

Cable accessories with magnetic hooks are included to support tubes 8FT and longer in the installation. Install these accessories to prevent sagging in the sign.

### Performance

**Product Type:** Cable Kit 6FT

#### Construction

Material: Metal

### Other

## Warranty:

RAB warrants that our LED products will be free from defects in materials and workmanship for a period of five (5) years from the date of delivery to the end user, including coverage of light output, color stability, driver performance and fixture finish. RAB's warranty is subject to all terms and conditions found at <u>rablighting.com/warranty.</u>

#### Compliance

California Energy Commission (CEC) Status: Lawful for Sales in California

# ST-6L-CABLE-KIT