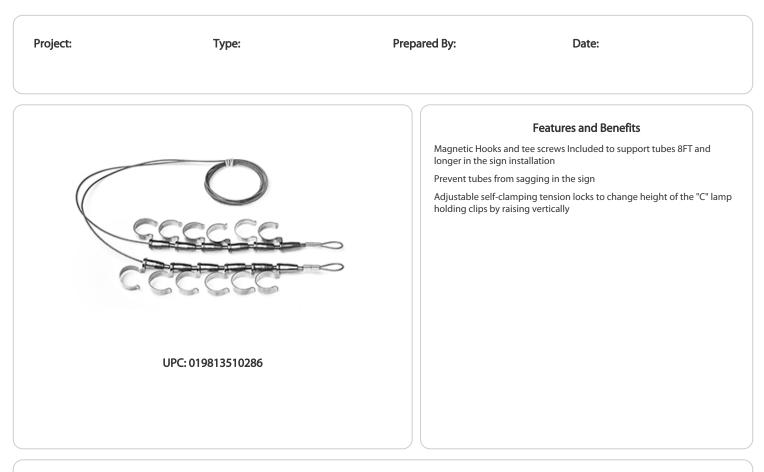

#### Cable Kit Accessories:

Cable accessories with magnetic hooks are included to support tubes 8FT and longer in the installation. Install these accessories to prevent sagging in the sign.