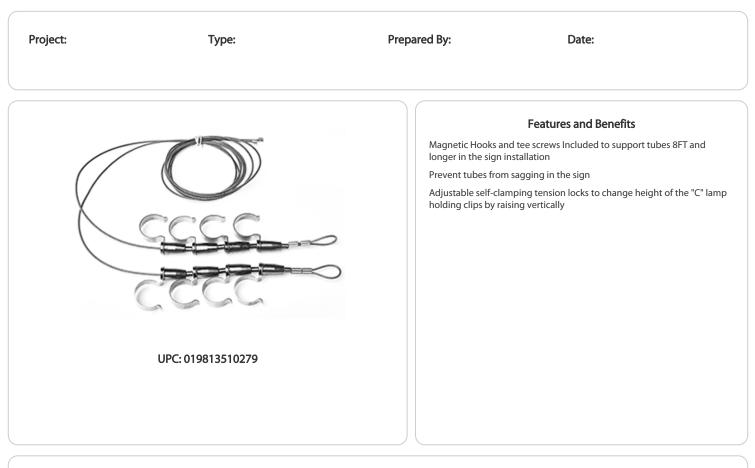

#### Cable Kit Accessories:

Cable accessories with magnetic hooks are included to support tubes 8FT and longer in the installation. Install these accessories to prevent sagging in the sign.

### Performance

**Product Type:** Cable Kit 4FT

#### Construction

Material: Metal