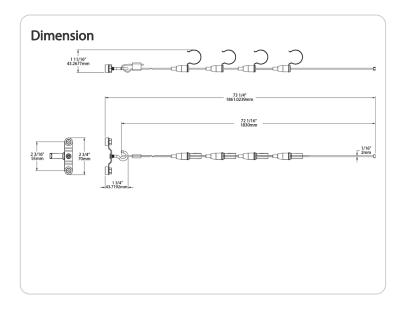

# **Technical Specifications**

#### Cable Kit Accessories:

Cable accessories with magnetic hooks are included to support tubes 8FT and longer in the installation. Install these accessories to prevent sagging in the sign.

### Performance

**Product Type:** Cable Kit 4FT

#### Construction

Material: Metal

## Other

## Warranty:

RAB warrants that our LED products will be free from defects in materials and workmanship for a period of five (5) years from the date of delivery to the end user, including coverage of light output, color stability, driver performance and fixture finish. RAB's warranty is subject to all terms and conditions found at <u>rablighting.com/warranty.</u>

#### Compliance

California Energy Commission (CEC) Status: Lawful for Sales in California

# ST-4L-CABLE-KIT