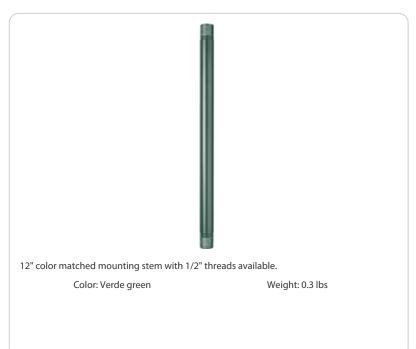

### Lawn Light Stem:

12" mounting stem. Matched for RAB Lawn Lights in verde green.

#### Thread:

Tapped for 1/2" NPS

## **Features**

1/2" threaded hole fits standard floodlights & lawn lights

12" color matched mounting stem