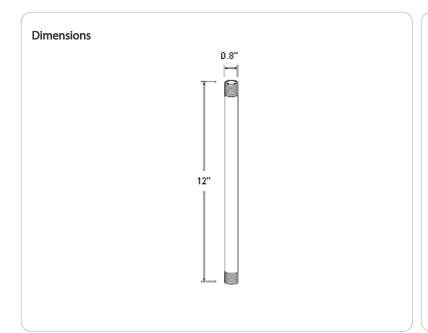

### Lawn Light Stem:

12" mounting stem. Matched for RAB Lawn Lights in verde green.

#### Thread:

Tapped for 1/2" NPS