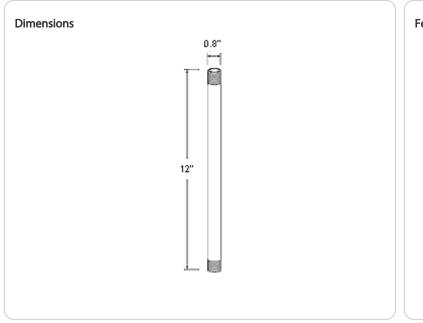

### Lawn Light Stem:

12" mounting stem. Matched for RAB Lawn Lights in black.

Thread: Tapped for 1/2" NPS