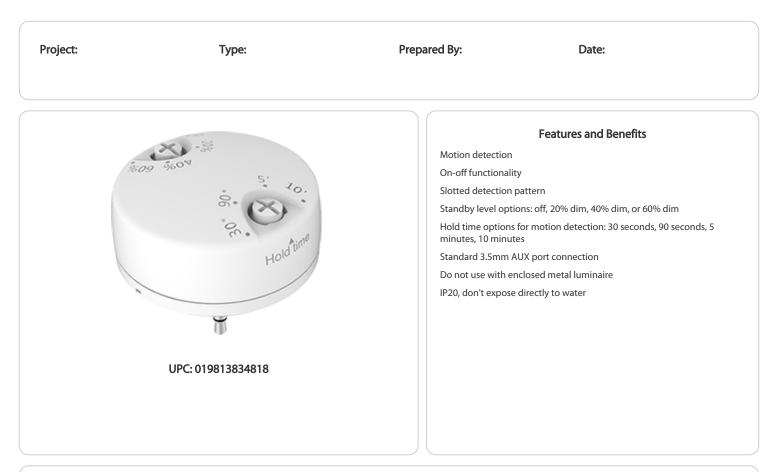

#### Electrical

Input Voltage: 15VDC

Max Input Current: 0.1A

Max Output Current: 0.02A

Detection Angle: 120 degrees

Max Mounting Height: 33 ft

**Detection Radius:** 9.84 ft **Standby Dim Levels:** 0/20%/40%/60%