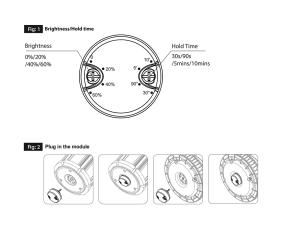

#### Electrical

Input Voltage: 15VDC

Max Input Current: 0.1A

Max Output Current: 0.02A

Detection Angle: 120 degrees

Max Mounting Height: 33 ft

**Detection Radius:** 9.84 ft **Standby Dim Levels:** 0/20%/40%/60%