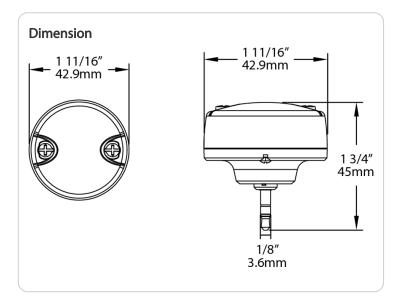

rrent:** 20mA

Transmit Power: 1mW

Compliance California Energy Commission (CEC) Status: Lawful for Sales in California

### Other

Warranty:

RAB warrants that our LED products will be free from defects in materials and workmanship for a period of five (5) years from the date of delivery to the end user, including coverage of light output, color stability, driver performance and fixture finish. RAB's warranty is subject to all terms and conditions found at <u>rablighting.com/warranty</u>.

DAR

### **Case and Pallet Dimensions**

|        | QTY   | LENGTH (in) | WIDTH (in) | HEIGHT (in) |
|--------|-------|-------------|------------|-------------|
| CASE   | 100   | 9.8         | 9.8        | 8           |
| PALLET | 10000 | 49.2        | 40         | 45.5        |

## Wiring Diagram