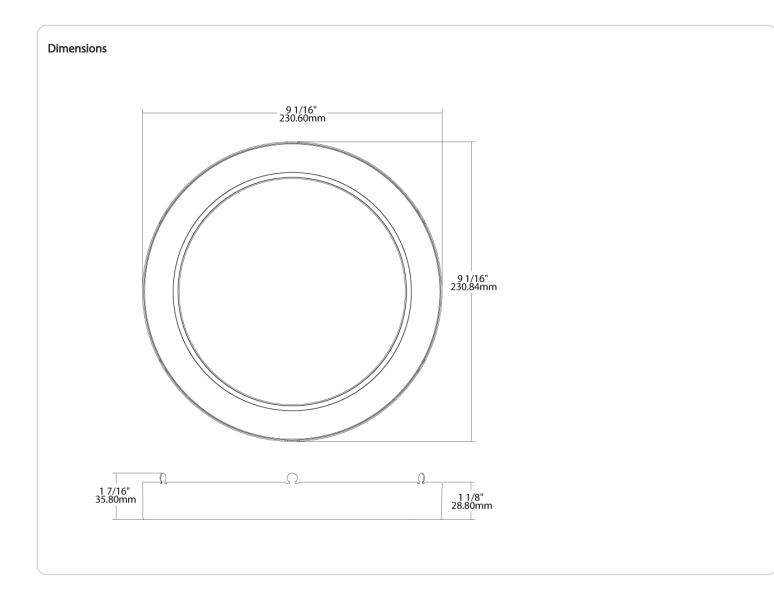

## Performance

**Description:** 9-inch round black trim for surface mounts, see Trim Compatibility List

**Product Type:** Surface & Flush Mounts

#### Construction

Material: Metal

Trim Style: Smooth Trim

Shape:

Round