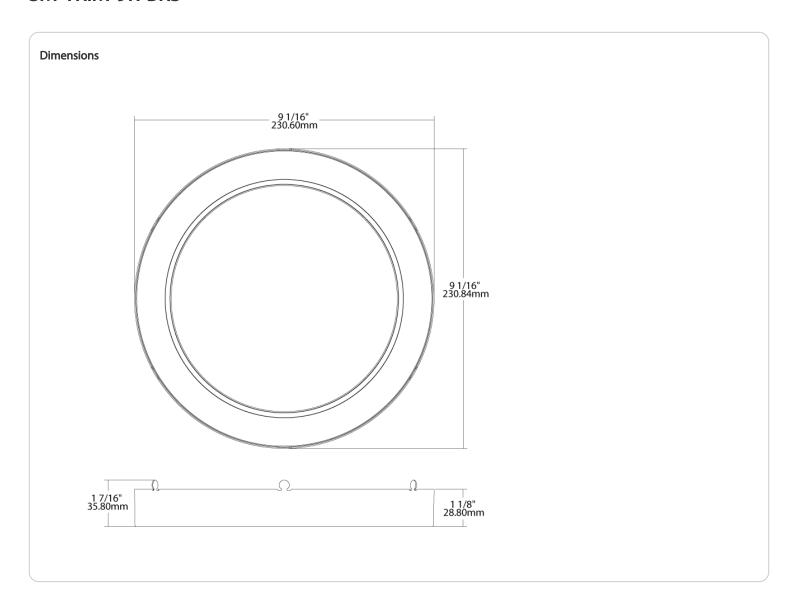

## Description:

9-inch round brushed nickel trim for surface mounts, see Trim Compatibility List