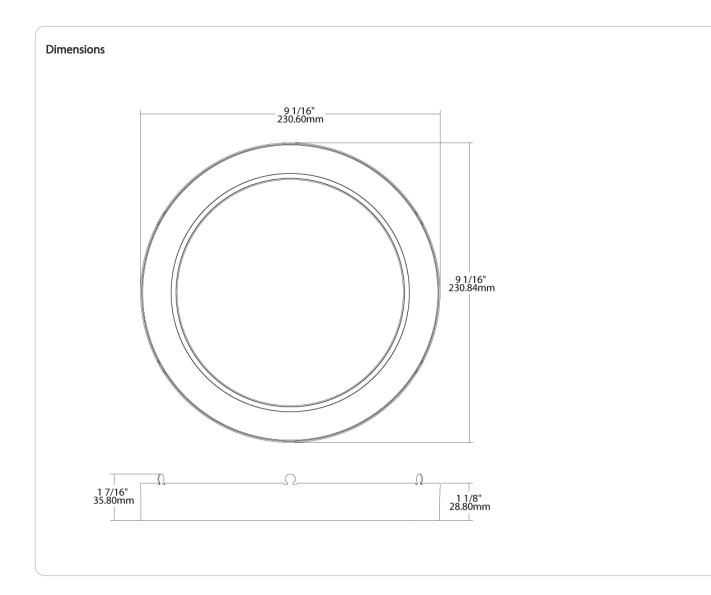

#### Description:

9-inch round bronze trim for surface mounts, see Trim Compatibility List

**Product Type:** Surface & Flush Mounts