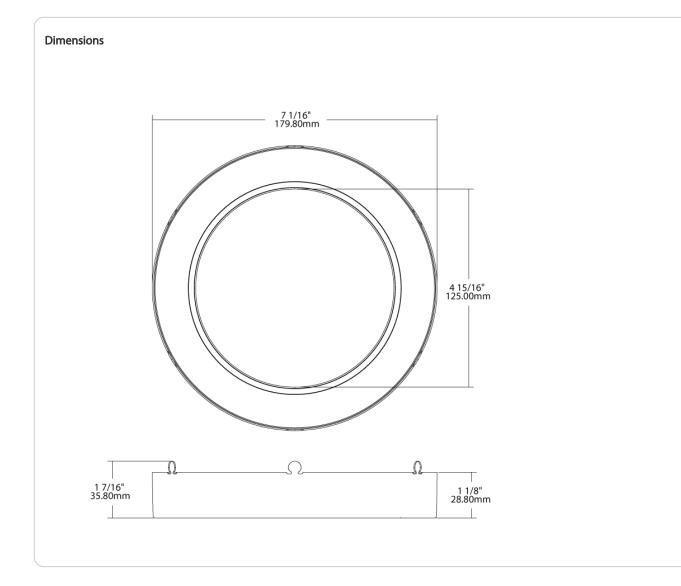

#### Description:

7-inch round brushed nickel trim for surface mounts, see Trim Compatibility List

**Product Type:** Surface & Flush Mounts