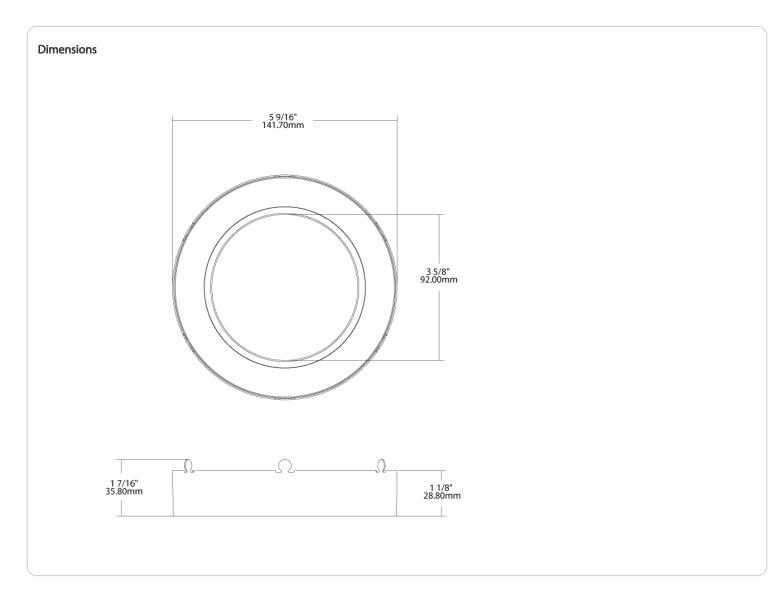

### Performance

**Description:** 5.5-inch round black trim for surface mounts, see Trim Compatibility List