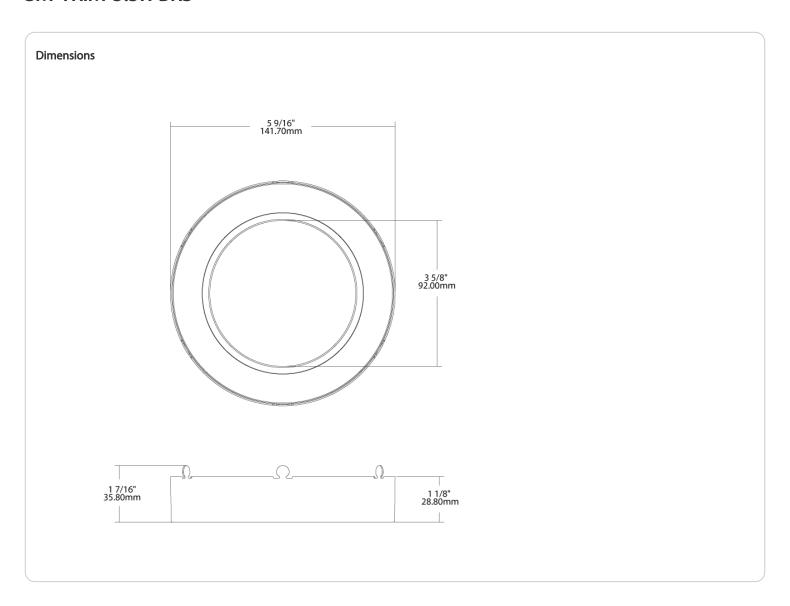

### Description:

5.5-inch round brushed nickel trim for surface mounts, see Trim Compatibility List