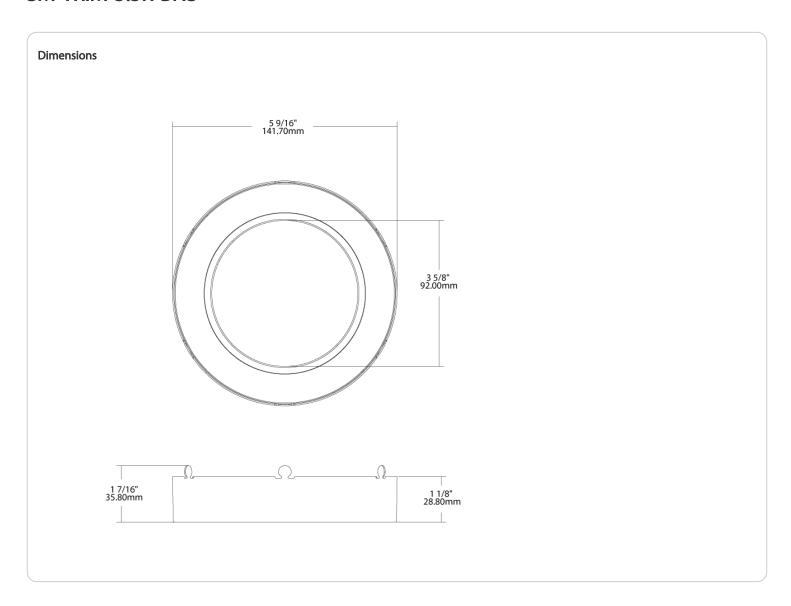

#### Description:

5.5-inch round bronze trim for surface mounts, see Trim Compatibility List