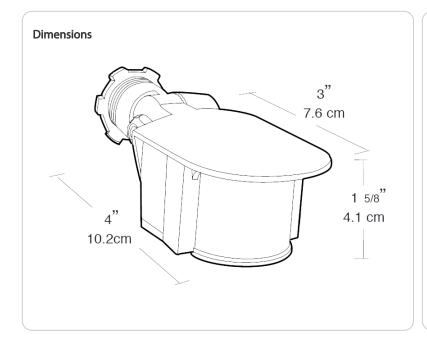

4 minutes of testing. No adjustment needed.

### **Photoelectric Control:**

Deactivates lights during daylight. Fully adjustable for 24 hour operation or custom applications.

# Time Delay:

5 seconds to 15 minutes

# **Ambient Light Sensing:**

Adjustable

### Adjustments:

Time, ambient light & sensitivity

#### Detection:

180° detection pattern

# **LED Characteristics**

### **LED Detection Indicator:**

LED glows red day & night for "on guard" deterrence

### Other

# Warranty:

5-year sensor warranty

## **Buy American Act Compliance:**

RAB values USA manufacturing! Upon request, RAB may be able to manufacture this product to be compliant with the Buy American Act (BAA). Please contact customer service to request a quote for the product to be made BAA compliant.

**SMS500W** 





### **Features**

Surge protected

180° detection pattern

Quick installation with 5 second test time and auto test logic

LED "on guard" indicator

Protected manual override with auto reset after 8 hours or at dawn