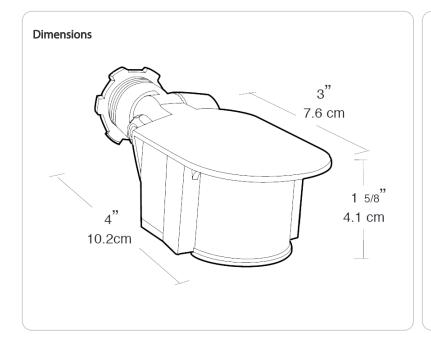

**SMS500** 

Wall or ceiling mount to control 500 Watts incandescent or 100 Watts Fluorescent lighting. Vandalproof lens. Full  $180^\circ$  view . Cover not included.

Color: Bronze

Weight: 0.4 lbs

| Project:     | Туре: |
|--------------|-------|
| Prepared By: | Date: |