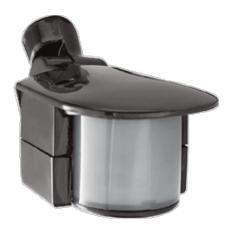

**SMS500** 

Wall or ceiling mount to control 500 Watts incandescent or 100 Watts Fluorescent lighting. Vandalproof lens. Full  $180^\circ$  view . Cover not included.

Color: Bronze

Weight: 0.4 lbs

| Project:     | Туре: |
|--------------|-------|
| Prepared By: | Date: |