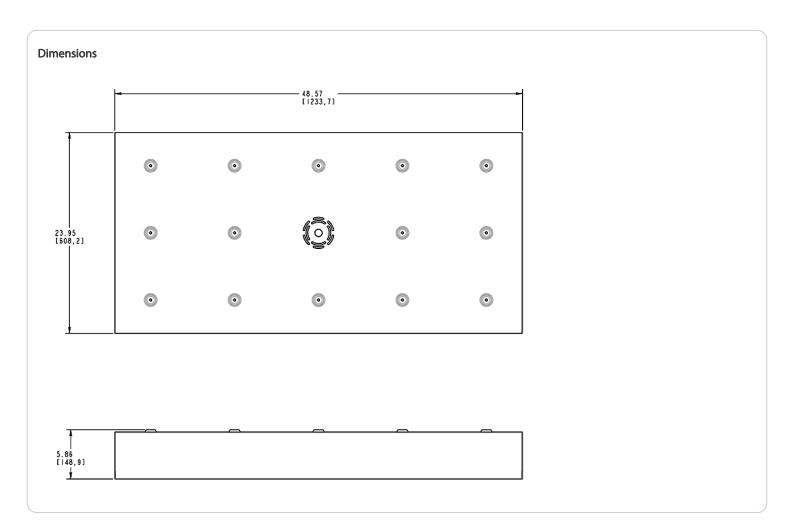

# **SMKPANEL2X4**





| Project:     | Туре: |
|--------------|-------|
| Prepared By: | Date: |

# **Technical Specifications**

## Construction

#### Finish:

Formulated for high durability and long-lasting color

#### Performance

## Description:

LPANEL 2X4 surface mounting kit for drywall ceilings

# Other

# Compatibility:

For EZPAN fixtures with options, please consult factory for compatibility with mounting kits.
Compatible also with T34, T34FA and T34FAHE.

# **Buy American Act Compliance:**

RAB values USA manufacturing! Upon request, RAB may be able to manufacture this product to be compliant with the Buy American Act (BAA). Please contact customer service to request a quote for the product to be made BAA compliant.