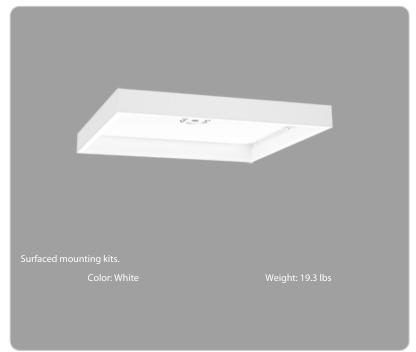

# **SMKPANEL2X2**





| Project:     | Туре: |
|--------------|-------|
| Prepared By: | Date: |

# **Technical Specifications**

## Construction

#### Finish:

Formulated for high durability and long-lasting color

#### Performance

## Description:

LPANEL 2X2 surface mounting kit for drywall ceilings

# Other

# Compatibility:

For EZPAN fixtures with options, please consult factory for compatibility with mounting kits.
Compatible also with T34, T34FA and T34FAHE.

# **Buy American Act Compliance:**

RAB values USA manufacturing! Upon request, RAB may be able to manufacture this product to be compliant with the Buy American Act (BAA). Please contact customer service to request a quote for the product to be made BAA compliant.