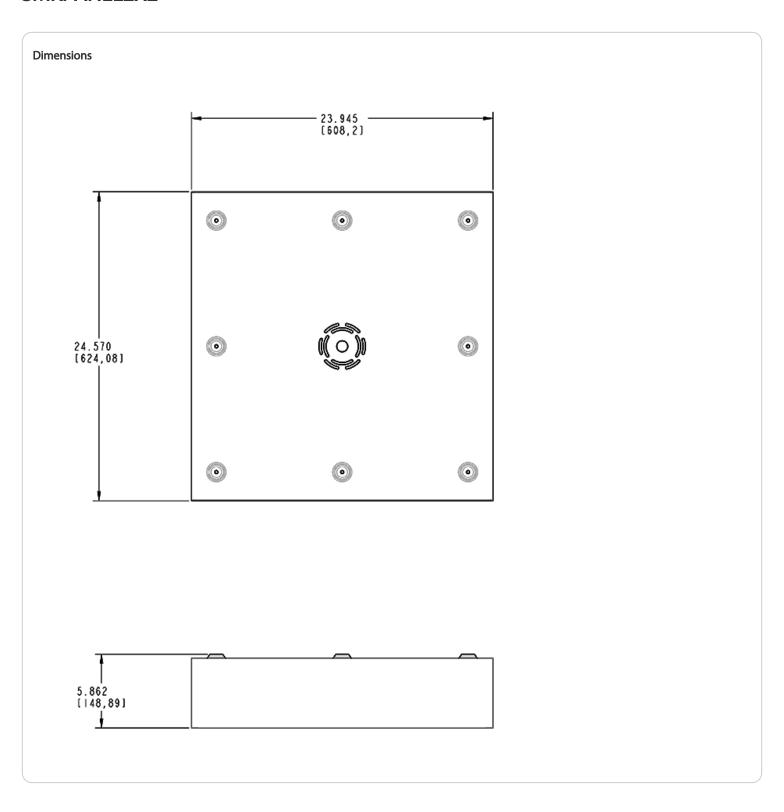

# **SMKPANEL2X2**





| Project:     | Туре: |
|--------------|-------|
| Prepared By: | Date: |

# **Technical Specifications**

## Construction

#### Finish:

Formulated for high durability and long-lasting color

#### Performance

## Description:

LPANEL 2X2 surface mounting kit for drywall ceilings

# Other

# Compatibility:

For EZPAN fixtures with options, please consult factory for compatibility with mounting kits.
Compatible also with T34, T34FA and T34FAHE.

# **Buy American Act Compliance:**

RAB values USA manufacturing! Upon request, RAB may be able to manufacture this product to be compliant with the Buy American Act (BAA). Please contact customer service to request a quote for the product to be made BAA compliant.