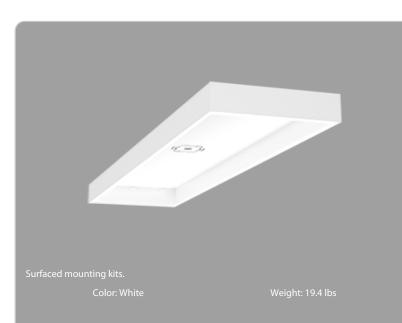

#### Performance

**Description:** LPANEL 1X4 surface mounting kit for drywall ceilings

### Construction

**Construction:** Extruded aluminum construction with mitered

corners for square fit

#### Finish:

Formulated for high durability and long-lasting color