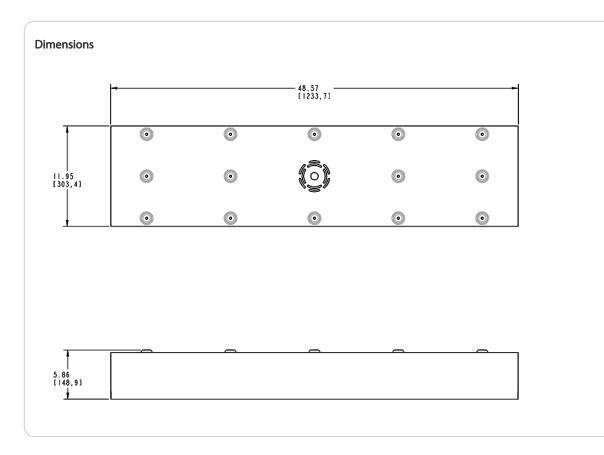

### Construction

**Construction:** Extruded aluminum construction with mitered

corners for square fit