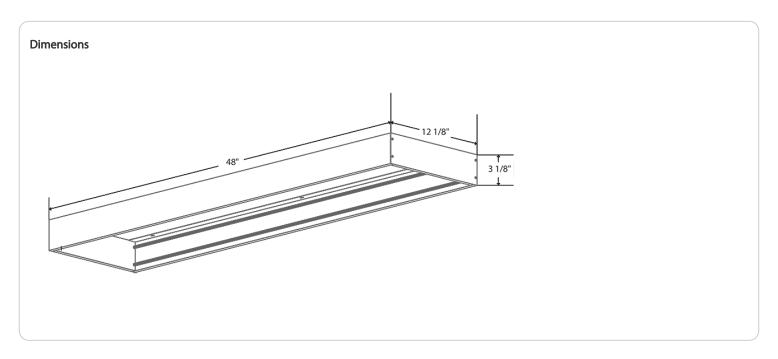

#### Performance

Description:

EZPAN 1X4 surface mounting kit for drywall ceilings