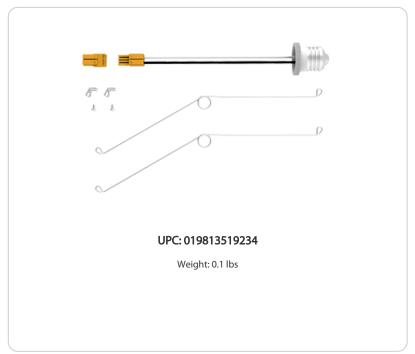

### Description:

For use with Edge-Lit Surface Mount 7". Allows for installation in 5/6" recessed can housings.

Accessories include E26 adapter, female adapter, as well as mount hardware that includes 2 Clips, 2 screws & 2 torsion springs. Compatible with most standard 4" IC & Non-IC housings.