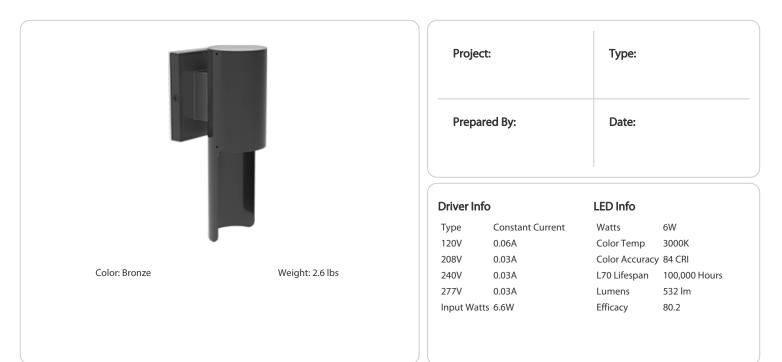

#### Driver:

Constant Current, Class 2, 120-277V, 50/60 Hz, 120V: 0.06A, 208V: 0.03A, 240V: 0.03A, 277V: 0.03A

**THD:** 5.8% at 120V, 10.8% at 277V

Power Factor: 99.7% at 120V, 93.1% at 277V

Dim to Off: No