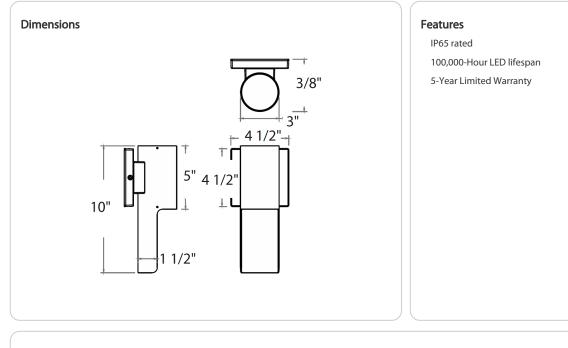

# **Technical Specifications**

Compliance

UL Listed: Suitable for wet locations

IP Rating:

Ingress protection rating of IP65 for dust and water

# 5 Yr Limited Warranty:

The RAB 5-year, limited warranty covers light output, driver performance and paint finish. RAB's warranty is subject to all terms and conditions found at <u>rablighting.com/warranty.</u>