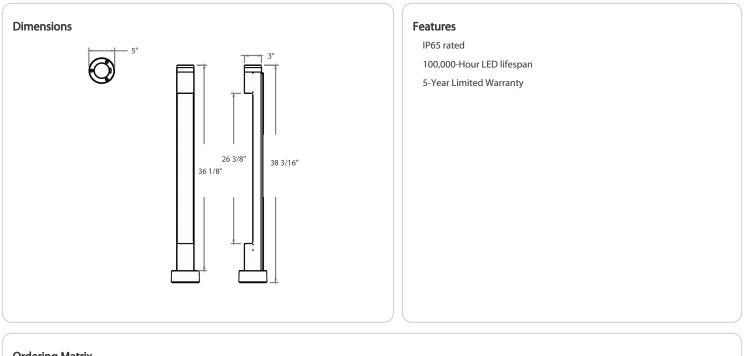

### **Technical Specifications**

Compliance

UL Listed: Suitable for wet locations

IP Rating:

Ingress protection rating of IP65 for dust and water

#### Construction

**Cold Weather Starting:** The minimum starting temperature is -40°C (-40°F)

**Maximum Ambient Temperature:** Suitable for use in up to 45°C (113°F)

Housing: Die-cast aluminum

Lens: Polycarbonate lens