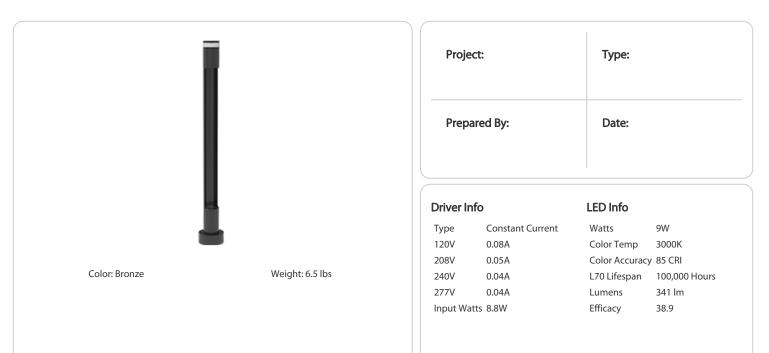

#### Driver:

Constant Current, Class 2, 120-277V, 50/60 Hz, 120V: 0.08A, 208V: 0.05A, 240V: 0.04A, 277V: 0.04A

**THD:** 7.6% at 120V, 8.3% at 277V

**Power Factor:** 99.7% at 120V, 93.6% at 277V

Dim to Off: No

#### Construction

**Cold Weather Starting:** The minimum starting temperature is -40°C (-40°F)

**Maximum Ambient Temperature:** Suitable for use in up to 45°C (113°F)

Housing: Die-cast aluminum

Lens: Polycarbonate lens

Gaskets: High-temperature silicone **Finish:** Formulated for high durability and long-lasting color

Green Technology: Mercury and UV free. RoHS-compliant components.

Installation Mounting: 3pcs anchor bolts for mounting