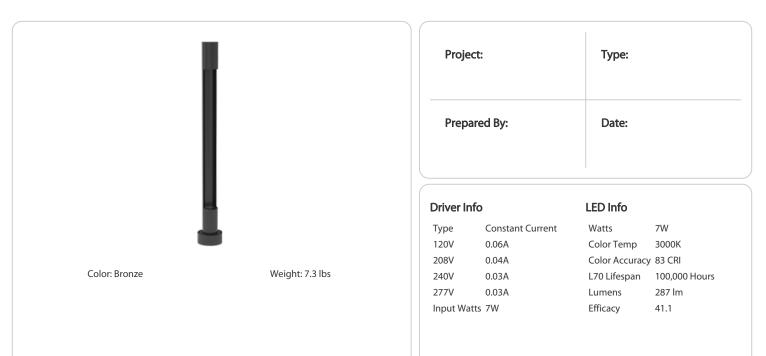

#### Driver:

Constant Current, Class 2, 120-277V, 50/60 Hz, 120V: 0.06A, 208V: 0.04A, 240V: 0.03A, 277V: 0.03A

**THD:** 6.1% at 120V, 11.5% at 277V

Power Factor: 99.7% at 120V, 93.4% at 277V

Dim to Off: No