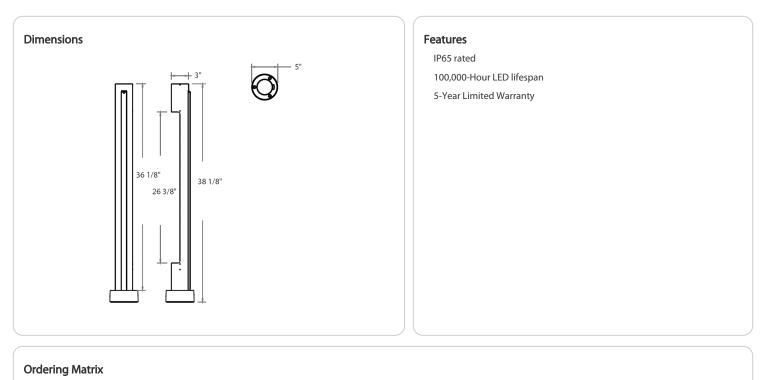

### **Technical Specifications**

Compliance

UL Listed:

Suitable for wet locations

IP Rating:

Ingress protection rating of IP65 for dust and water

#### 5 Yr Limited Warranty:

The RAB 5-year, limited warranty covers light output, driver performance and paint finish. RAB's warranty is subject to all terms and conditions found at <u>rablighting.com/warranty.</u>