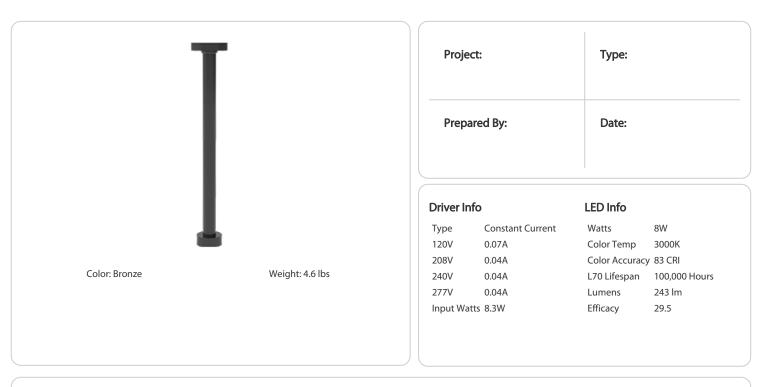

#### Driver:

Constant Current, Class 2, 120-277V, 50/60 Hz, 120V: 0.07A, 208V: 0.04A, 240V: 0.04A, 277V: 0.04A

**THD:** 8.4% at 120V, 21.8% at 277V

**Power Factor:** 99% at 120V, 21.8% at 277V

Dim to Off: No