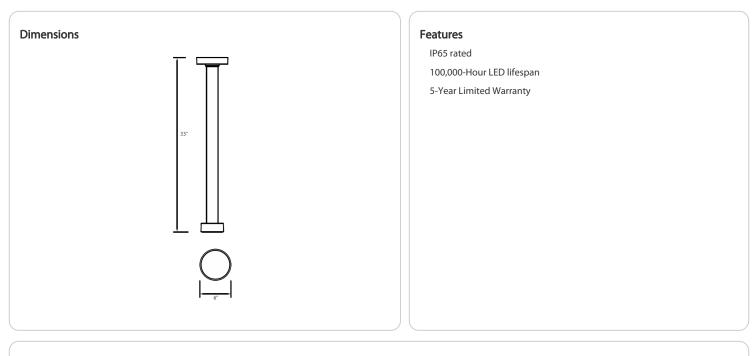

# **Technical Specifications**

Compliance

UL Listed:

Suitable for wet locations

IP Rating:

Ingress protection rating of IP65 for dust and water

#### 5 Yr Limited Warranty:

The RAB 5-year, limited warranty covers light output, driver performance and paint finish. RAB's warranty is subject to all terms and conditions found at <u>rablighting.com/warranty.</u>