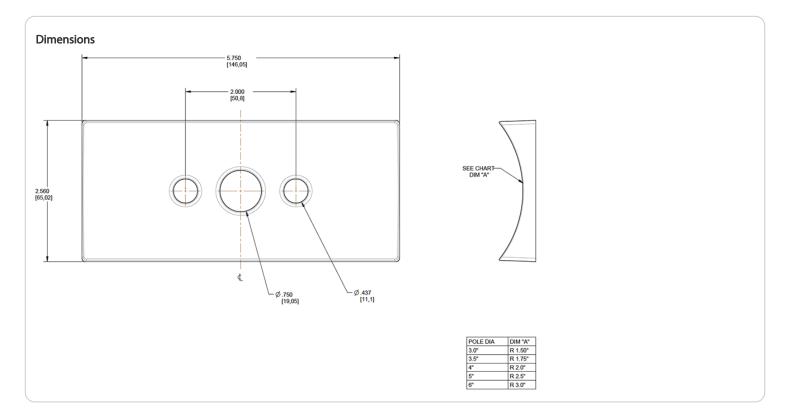

#### Description:

Round pole adaptor 4". Does not support mounting multiple fixtures at 90° orientation.

#### Construction

Compatiblity:

AL, ALX, AJ, ALED52, ALED78, ALED104, ALED105, ALED125 and ALED150