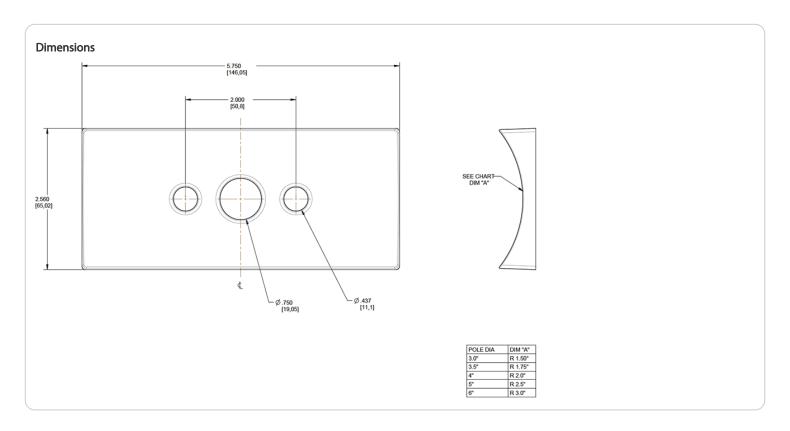

### Description:

Round pole adaptor 4". Does not support mounting multiple fixtures at  $90^{\circ}$  orientation.