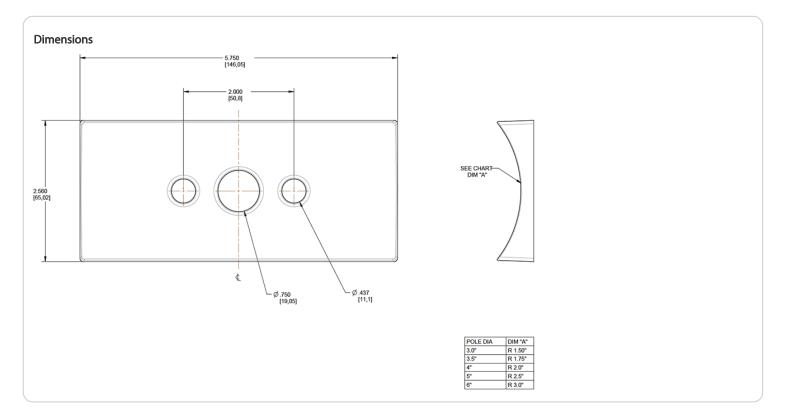

### Description:

Round pole adaptor 3". Does not support mounting multiple fixtures at 90° orientation.