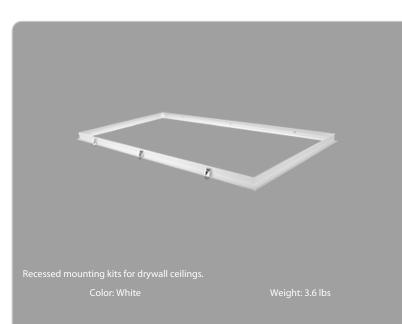

# RAB



| Project:     | Туре: |
|--------------|-------|
| Prepared By: | Date: |

### **Technical Specifications**

## Construction

**Construction:** Extruded aluminum construction with mitered

corners for square fit

#### Finish:

Formulated for high durability and long-lasting color

#### Performance

#### **Description:**

LPANEL 2X4 recessed mounting kit for drywall ceilings

#### Other

#### Compatibility:

For EZPAN fixtures with options, please consult factory for compatibility with mounting kits. Compatible also with T34, T34FA and T34FAHE.

#### **Buy American Act Compliance:**

RAB values USA manufacturing! Upon request, RAB may be able to manufacture this product to be compliant with the Buy American Act (BAA). Please contact customer service to request a quote for the product to