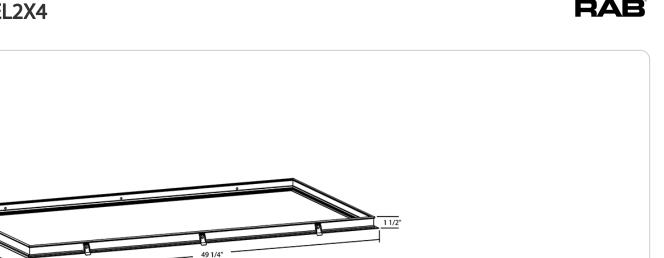

| Prepared By: | Date: |

### **Technical Specifications**

## Construction

**Construction:** Extruded aluminum construction with mitered

corners for square fit

#### Finish:

Formulated for high durability and long-lasting color

#### Performance

#### **Description:**

LPANEL 2X4 recessed mounting kit for drywall ceilings

#### Other

#### Compatibility:

For EZPAN fixtures with options, please consult factory for compatibility with mounting kits. Compatible also with T34, T34FA and T34FAHE.

#### **Buy American Act Compliance:**

RAB values USA manufacturing! Upon request, RAB may be able to manufacture this product to be compliant with the Buy American Act (BAA). Please contact customer service to request a quote for the product to be made BAA compliant.

## RMKPANEL2X4

Dimensions