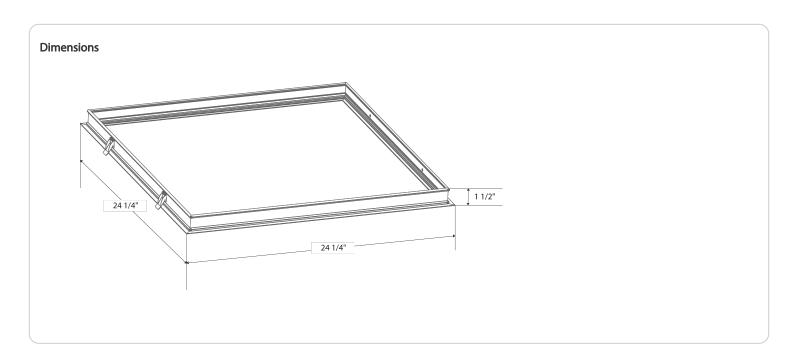

#### Construction:

Extruded aluminum construction with mitered corners for square fit