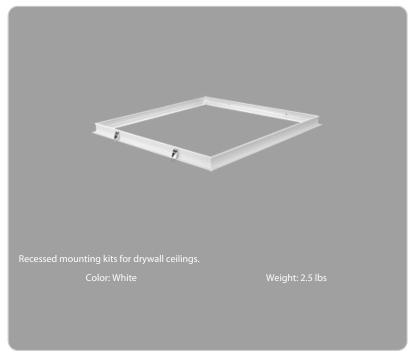

# RMKPANEL2X2





| Project:     | Туре: |
|--------------|-------|
| Prepared By: | Date: |

# **Technical Specifications**

#### Construction

#### Construction:

Extruded aluminum construction with mitered corners for square fit

#### Finish:

Formulated for high durability and long-lasting color

### Performance

#### Description:

LPANEL 2X2 recessed mounting kit for drywall ceilings

## Other

# Compatibility:

For EZPAN fixtures with options, please consult factory for compatibility with mounting kits.

Compatible also with T34, T34FA and T34FAHE.

# **Buy American Act Compliance:**

RAB values USA manufacturing! Upon request, RAB may be able to manufacture this product to be compliant with the Buy American Act (BAA). Please contact customer service to request a quote for the product to be made BAA