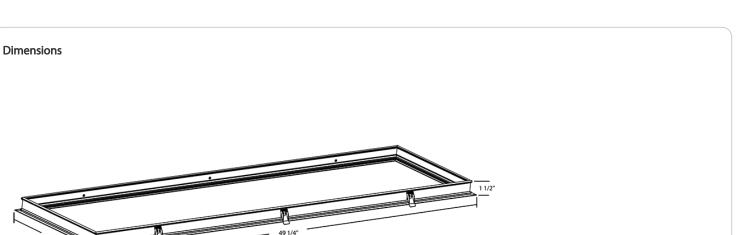

| Prepared By: | Date: |

# **Technical Specifications**

# Construction

**Construction:** Extruded aluminum construction with mitered

corners for square fit

#### Finish:

Formulated for high durability and long-lasting color

### Performance

#### **Description:**

LPANEL 1X4 recessed mounting kit for drywall ceilings

### Other

## Compatibility:

For EZPAN fixtures with options, please consult factory for compatibility with mounting kits. Compatible also with T34, T34FA and T34FAHE.

### **Buy American Act Compliance:**

RAB values USA manufacturing! Upon request, RAB may be able to manufacture this product to be compliant with the Buy American Act (BAA). Please contact customer service to request a quote for the product to be made BAA compliant.

# RMKPANEL1X4

13 1/2



RAB