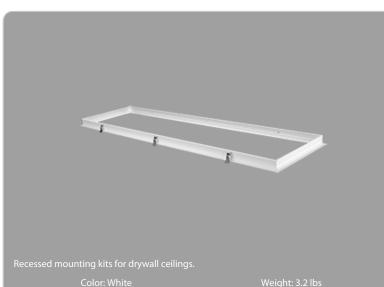

#### **Description:**

LPANEL 1X4 recessed mounting kit for drywall ceilings

# Construction

**Construction:** Extruded aluminum construction with mitered

corners for square fit

#### Finish:

Formulated for high durability and long-lasting color