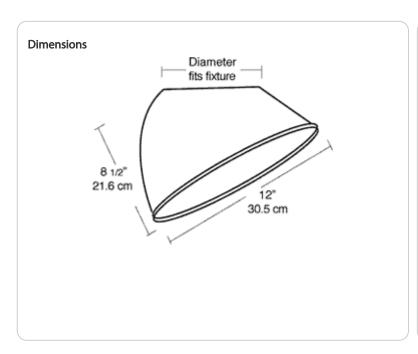

## **RE200A**





Color: White

Weight: 2.0 lbs

## **Technical Specifications**

### Construction

#### **Reflectors:**

Heavy gauge aluminum with highly reflective white epoxy powder coat finish

#### Other

### **Buy American Act Compliance:**

RAB values USA manufacturing! Upon request, RAB may be able to manufacture this product to be compliant with the Buy American Act (BAA). Please contact customer service to request a quote for the product to be made BAA compliant.

| Project:     | Туре: |
|--------------|-------|
| Prepared By: | Date: |
|              |       |

# **RE200A**





## Features

Accessory reflectors and exit signs available

Cast aluminum junction box also serves as a hanger box for pendant fixtures

Heavy gauge die formed aluminum

Reflectors with white polyester powder finish