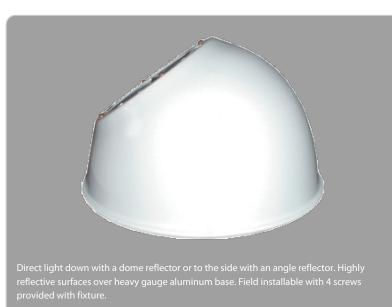

#### **Reflectors:**

Heavy gauge aluminum with highly reflective white epoxy powder coat finish

## Features

Accessory reflectors and exit signs available

Cast aluminum junction box also serves as a hanger box for pendant fixtures

Heavy gauge die formed aluminum

Reflectors with white polyester powder finish