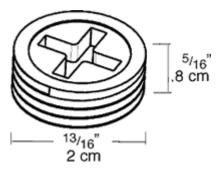

overs and boxes to provide weatherproof seal. Precision die cast with clean threads. Plugs accept both Phillips and slotted screwdrivers for easy installation. Choose the diameter and color to fit your application.

Color: Black

Weight: 0.0 lbs

# **Technical Specifications**

## Compliance

## **UL Listed:**

Suitable for wet locations

#### Construction

#### Material:

Precision die cast or stamped aluminum. Spring loaded covers. .

# Screws:

6-32 Nickel Plated Brass

## Diameter:

1/2"

# Other

# **Buy American Act Compliance:**

RAB values USA manufacturing! Upon request, RAB may be able to manufacture this product to be compliant with the Buy American Act (BAA). Please contact customer service to request a quote for the product to be made BAA compliant.

R9B



## **Dimensions**



#### **Features**

Sturdy, clear cover for easy visibility

Thick weather seal gaskets

Mounting hardware supplied

Close-up plugs allow Phillips or slotted screwdrivers for easy installation

RAB's distinctive see-thru weatherproof packaging has all the information you need

Clear PVC plastic turtle cover with lockable latch

Smooth edged electrical cord slots