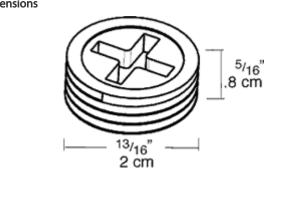

# RAB

Fits covers and boxes to provide weatherproof seal. Precision die cast with clean threads. Plugs accept both Phillips and slotted screwdrivers for easy installation. Choose the diameter and color to fit your application.

#### Screws:

6-32 Nickel Plated Brass

Diameter:

1/2"