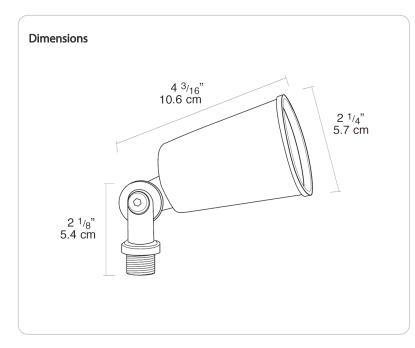

#### Swivels:

Fully adjustable with sure-grip locknuts. 1/2" NPS threaded arm with locking swivel fits all standard mounting covers.

#### Housings:

Precision die-cast aluminum. Tuffy flood is molded plastic.