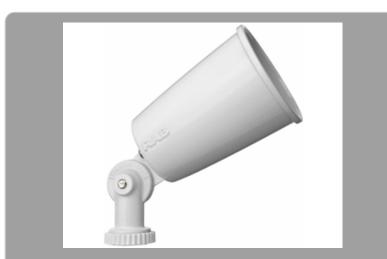

# RAB

A best buy in economical die cast floods. Clean styling. Internal ring gasket. Polyester powder coating. PAR38 150 Watt max. Lamp not supplied.

Color: White

Weight: 0.4 lb

| Project:     | Туре: |
|--------------|-------|
| Prepared By: | Date: |

#### Swivels:

Fully adjustable with sure-grip locknuts. 1/2" NPS threaded arm with locking swivel fits all standard mounting covers.

#### Housings:

Precision die-cast aluminum. Tuffy flood is molded plastic.