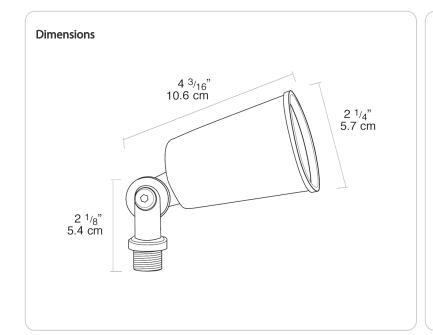

### Swivels:

Fully adjustable with sure-grip locknuts. 1/2" NPS threaded arm with locking swivel fits all standard mounting covers.

#### **Housings:**

Precision die-cast aluminum. Tuffy flood is molded plastic.