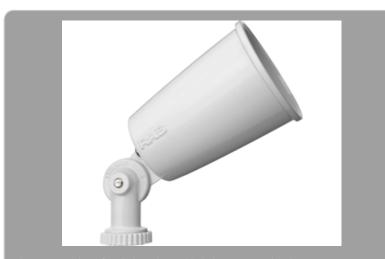

# RAB

The economical R90 floodlight with a molded silicone external gasket to insure superior weatherproof seal. Polyester powder coating. PAR38 150 Watt max. Lamp not supplied.

Color: White

| Project:     | Туре: |
|--------------|-------|
| Prepared By: | Date: |

#### Swivels:

Fully adjustable with sure-grip locknuts. 1/2" NPS threaded arm with locking swivel fits all standard mounting covers.

#### Housings:

Precision die-cast aluminum. Tuffy flood is molded plastic.