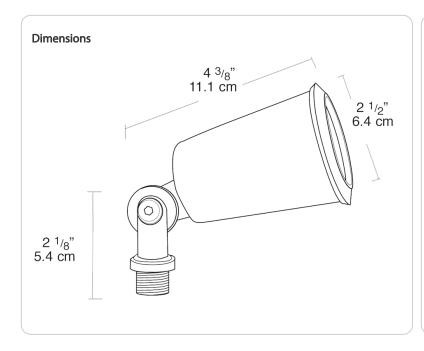

#### Swivels:

Fully adjustable with sure-grip locknuts. 1/2" NPS threaded arm with locking swivel fits all standard mounting covers.