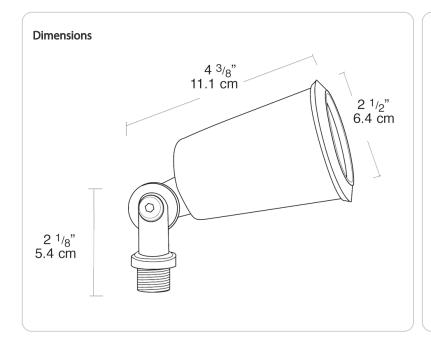

#### Swivels:

Fully adjustable with sure-grip locknuts. 1/2" NPS threaded arm with locking swivel fits all standard mounting covers.