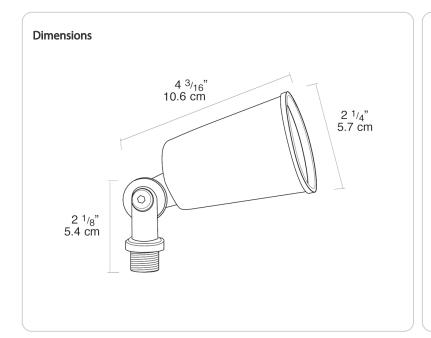

#### Swivels:

Fully adjustable with sure-grip locknuts. 1/2" NPS threaded arm with locking swivel fits all standard mounting covers.

Sockets have all copper current carrying components

Fully adjustable swivel with sure-grip locks

Mounting arms have 1/2" threads