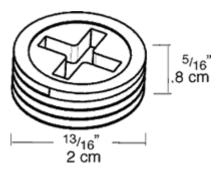

ts covers and boxes to provide weatherproof seal. Precision die cast with clean threads. Plugs accept both Phillips and slotted screwdrivers for easy installation. Choose the diameter and color to fit your application.

Color: Natural

Weight: 0.0 lbs

# **Technical Specifications**

### Compliance

# UL Listed:

Suitable for wet locations

#### Construction

#### Material:

Precision die cast or stamped aluminum. Spring loaded covers. .

# Screws:

6-32 Nickel Plated Brass

## Diameter:

1/2"

## Other

## **Buy American Act Compliance:**

RAB values USA manufacturing! Upon request, RAB may be able to manufacture this product to be compliant with the Buy American Act (BAA). Please contact customer service to request a quote for the product to be made BAA compliant.



### **Dimensions**



#### **Features**

Sturdy, clear cover for easy visibility

Thick weather seal gaskets

Mounting hardware supplied

Close-up plugs allow Phillips or slotted screwdrivers for easy installation

RAB's distinctive see-thru weatherproof packaging has all the information you need

Clear PVC plastic turtle cover with lockable latch

Smooth edged electrical cord slots