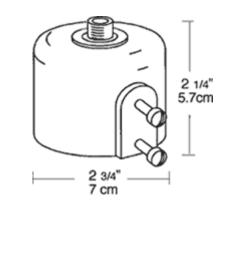

# RAB

Aluminum Pole Slipfitters for mounting fixtures or boxes to top of poles or posts. 1/2" top tap standard. 3/4" top tap on R5-3/4 and R7-3/4 only. Set screws provided.

Color: Natural

Weight: 0.4 lbs