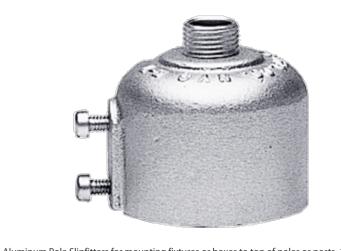

# RAB

Aluminum Pole Slipfitters for mounting fixtures or boxes to top of poles or posts. 1/2" top tap standard. 3/4" top tap on R5-3/4 and R7-3/4 only. Set screws provided.

Color: Natural

Weight: 0.4 lbs