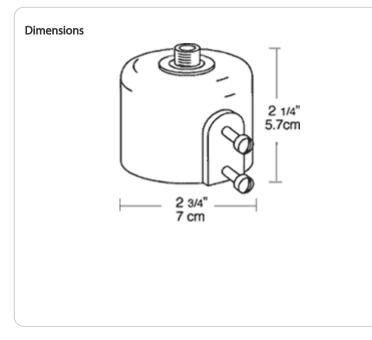

# RAB

Aluminum Pole Slipfitters for mounting fixtures or boxes to top of poles or posts. 1/2" top tap standard. 3/4" top tap on R5-3/4 and R7-3/4 only. Set screws provided.

Color: Natural

Weight: 0.2 lbs