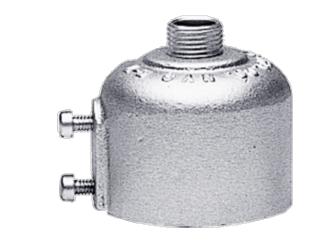

# RAB

Aluminum Pole Slipfitters for mounting fixtures or boxes to top of poles or posts. 1/2" top tap standard. 3/4" top tap on R5-3/4 and R7-3/4 only. Set screws provided.

Color: Natural

Weight: 0.2 lbs

## Features

Heavy die cast aluminum Set screws provided