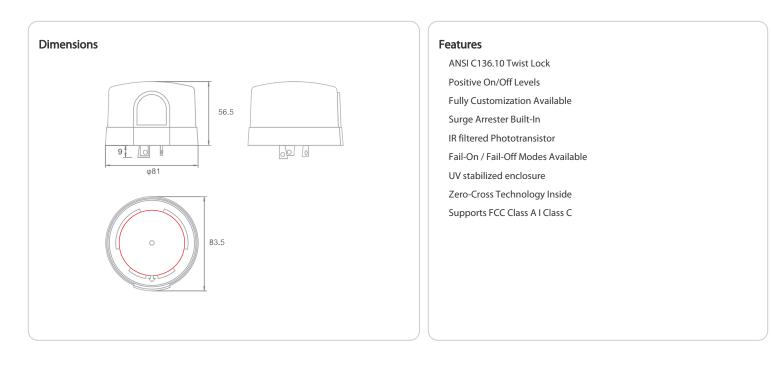

## Description:

3-Pin twistlock photocell 120-277V

#### **Rated Loading:**

1000W Tungsten; 1800VA Ballast; 8A@120VAC 5A@208-277VAC E-ballast

### Power Consumption:

0.5W Max

#### Finish:

Formulated for high durability and long-lasting color

Ambient Temperature: -40°F to 158°F (-40°C to 70°C)

IP Level:

IP54 / IP65 / IP67