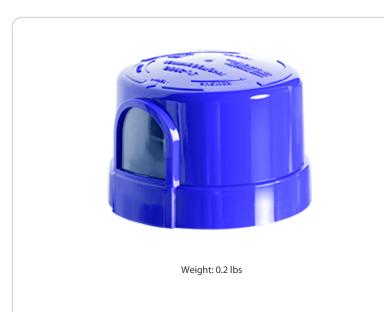

## Description:

3-Pin twistlock photocell 120-277V

#### **Rated Loading:**

1000W Tungsten; 1800VA Ballast; 8A@120VAC 5A@208-277VAC E-ballast