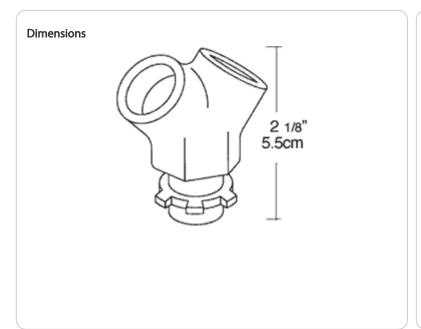

Sand cast aluminum "Y" adapter mounts two floodlights in a single 1/2" threaded hole. Color: Natural Weight: 0.1 lbs

| Project:     | Туре: |
|--------------|-------|
| Prepared By: | Date: |