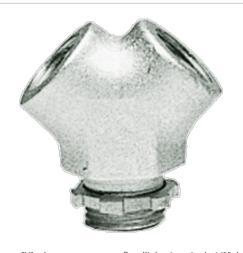

Sand cast aluminum "Y" adapter mounts two floodlights in a single 1/2" threaded hole. Color: Natural Weight: 0.1 lbs

| Project:     | Туре: |
|--------------|-------|
| Prepared By: | Date: |

#### **Features**

Sand cast aluminum

Mounts two floodlights

1/2" threaded hole