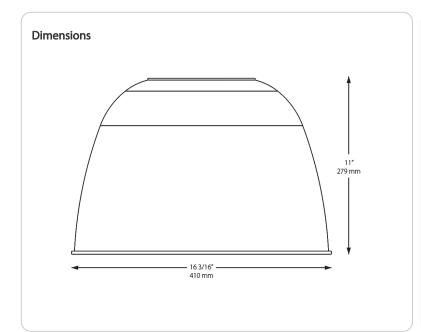

#### Construction

**Reflector:** 

Frosted Prismatic Acrylic Reflector 11" high