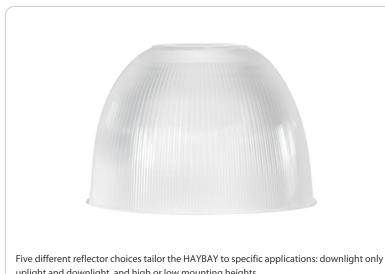

# DAR

| Project:     | Туре: |
|--------------|-------|
| Prepared By: | Date: |

uplight and downlight, and high or low mounting heights.

Color: Frosted prismatic acrylic

Weight: 1.1 lbs

#### Construction

**Reflector:** 

Frosted Prismatic Acrylic Reflector 11" high

#### Features

Reflectors tailor the Haybay to specific applications:

Downlight only, uplight + downlight, and high or low mounting heights. 5-Year, No-Compromise Warranty

##