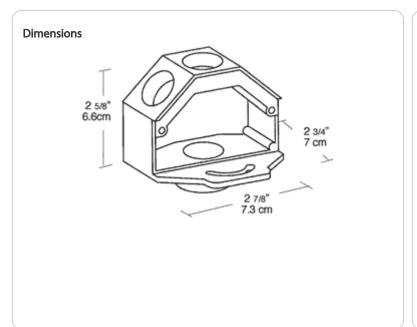

Die cast aluminum for thru-wall or conduit end floodlight mounting. Three 1/2" threaded holes. Side opening cover for easy access and splicing. 1/2" thru wall tapped hub.

Color: Natural Weight: 0.4 lbs