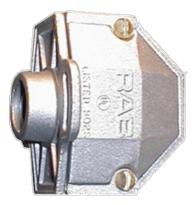

Die cast aluminum for thru-wall or conduit end floodlight mounting. Three 1/2" threaded holes. Side opening cover for easy access and splicing. 1/2" thru wall tapped hub.

Color: Natural Weight: 0.4 lbs

## **Outlet Box Construction:**

Precision die cast aluminum

### **Features**

Die cast aluminum

Three 1/2" threaded holes

1/2" thru wall tapped hub