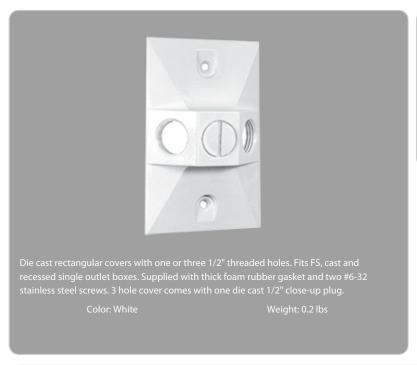

#### Material:

Precision die cast aluminum rectangular covers

## Screws:

6-32 Nickel Plated Brass

## **Hole Count:**

3 Hole

#### **Features**

Sturdy, clear cover for easy visibility

Thick weather seal gaskets

Mounting hardware supplied

Close-up plugs allow Phillips or slotted screwdrivers for easy installation

RAB's distinctive see-thru weatherproof packaging has all the information you need