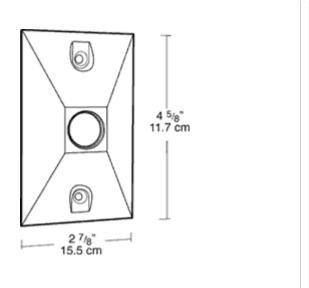

| Project:     | Туре: |
|--------------|-------|
| Prepared By: | Date: |

# **Technical Specifications**

## Compliance

# UL Listed:

Suitable for wet locations

#### Construction

#### Material:

Precision die cast aluminum rectangular covers

## Screws:

6-32 Nickel Plated Brass

## **Hole Count:**

3 Hole

#### Other

### **Buy American Act Compliance:**

RAB values USA manufacturing! Upon request, RAB may be able to manufacture this product to be compliant with the Buy American Act (BAA). Please contact customer service to request a quote for the product to be made BAA compliant.



## **Dimensions**



#### **Features**

Sturdy, clear cover for easy visibility

Thick weather seal gaskets

Mounting hardware supplied

Close-up plugs allow Phillips or slotted screwdrivers for easy installation

RAB's distinctive see-thru weatherproof packaging has all the information you need

Clear PVC plastic turtle cover with lockable latch

Smooth edged electrical cord slots